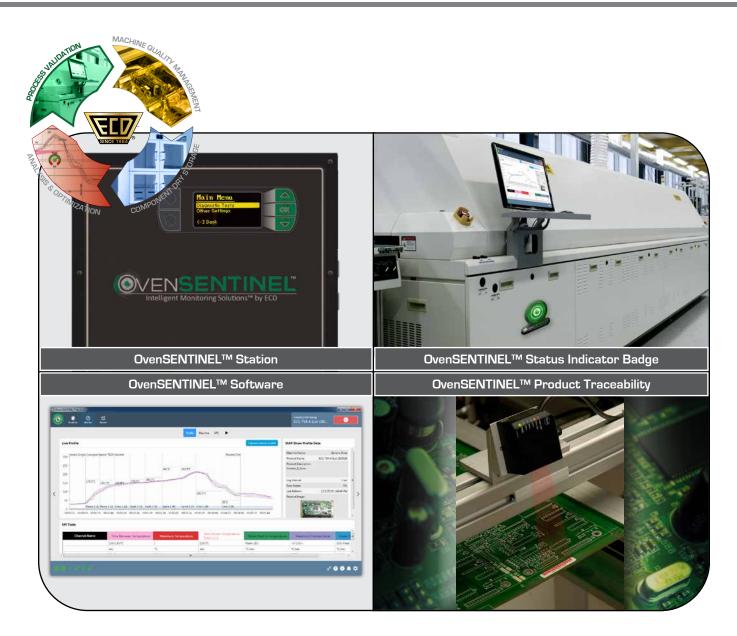

# **OvenSENTINEL**<sup>TM</sup>

New product innovation from ECD

OvenSENTINEL<sup>TM</sup>, the latest continuous monitoring solution from ECD, sets the new standard in reflow process monitoring and product traceability. OvenSENTINEL<sup>TM</sup> leapfrogs competitor product to deliver un-matched measurement and visibility - down to the board and profile specification level - isolating and analyzing potentially damaging process variations. Completely customizable with user-specified dashboards, expanded sensor inputs, and flexible data extractions. OvenSENTINEL<sup>TM</sup> allows detailed and actionable reflow process oversight.

#### **SYSTEM INCLUDES:**

- OvenSENTINEL™ Station
- Status Badge Green, Yellow & Red
- Oven Zone Thermal Probe (custom per specific oven model)
- Installation Kit for your brand of Oven
- Board In & Conveyor Speed Sensors
- OvenSENTINEL™ Software
- Users Operation Guide

#### **OVENSENTINEL™ SOFTWARE**

- Continuous oven monitoring
- Process Data Archiving and Playback
- Automatic Statistical Process Control Charting
- Out-of-Specification Alarm
- Trusted traceability with patent-pending TrueProfile™ technology