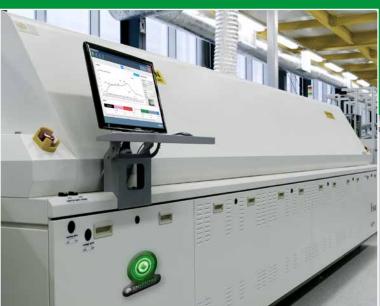

# **OvenSENTINEL**<sup>TM</sup>

New product innovation from ECD

OvenSENTINEL<sup>TM</sup>, the latest continuous monitoring solution from ECD, sets the new standard in reflow process monitoring and product traceability. OvenSENTINEL<sup>TM</sup> leapfrogs competitor product to deliver un-matched measurement and visibility - down to the board and profile specification level - isolating and analyzing potentially damaging process variations. Completely customizable with user-specified dashboards, expanded sensor inputs, and flexible data extractions. OvenSENTINEL<sup>TM</sup> allows detailed and actionable reflow process oversight.

#### **SYSTEM INCLUDES:**

- OvenSENTINEL™ Station
- Status Badge Green, Yellow & Red
- Oven Zone Thermal Probe (custom per specific oven model)
- Installation Kit for your brand of Oven
- Board In & Conveyor Speed Sensors
- OvenSENTINEL™ Software
- Users Operation Guide